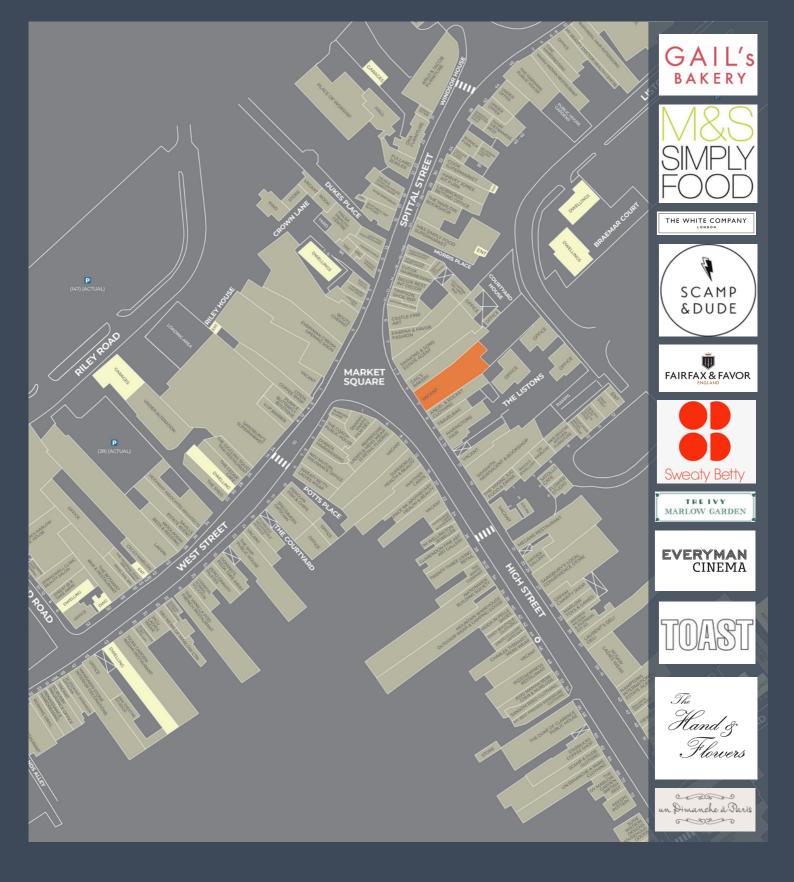

3,037 Sq Ft (282.14 Sq M)

With an average of 32k daily visits to Marlow Town Centre, join the likes of Gail's Bakery, M&S Simply Food, The Ivy, The White Company, Sweaty Betty and Megan's, as well as some new entrants to Marlow to include; Fairfax & Favor, Everyman Cinema and Scamp & Dude in this vibrant and affluent riverside town.