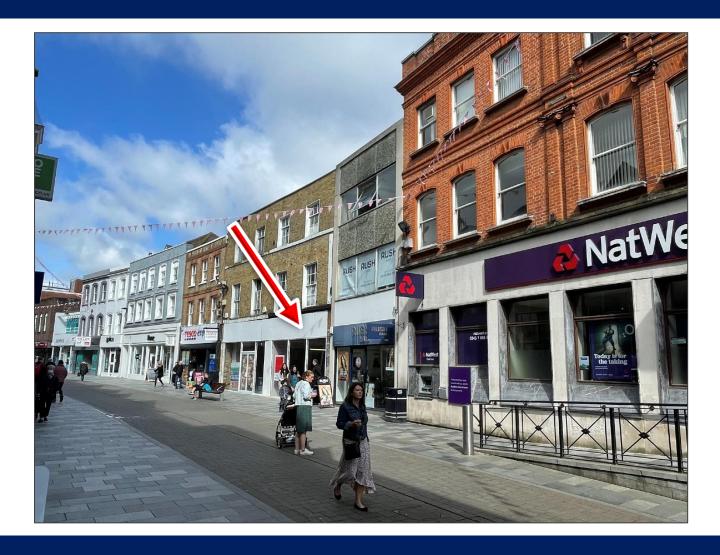

#### Location

The property is located in a prime position on the High Street, a short walk away from Maidenhead's railway station / Elizabeth Line.

Located adjacent to Rush Hair, CEX and Tesco's Express, other occupiers in the immediate vicinity include McDonald's, Marks & Spencer's, Vodafone, Three, NatWest & Boots.