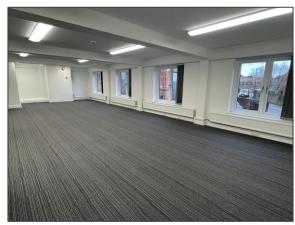

The accommodation is situated over three floors with private ground floor entrance and foyer. The accommodation is in excellent decorative order throughout and provides a mixture of both open-plan and cellular style offices in a modern environment with kitchen and male / female WC's. The offices have the benefit of LED tube lighting, perimeter trunking, central heating, double glazing, new carpeting and private car parking.