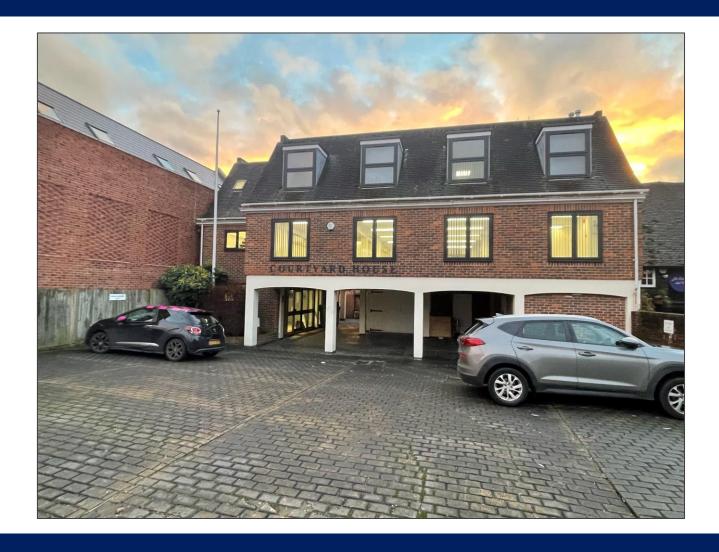

# SELF-CONTAINED DETACHED OFFICE BUILDING - FOR SALE / TO LET

3,660sq.ft. (340sq.m)approx N.I.A

Courtyard House
Liston Road
Marlow
SL7 1BX

MODERN TOWN CENTRE OFFICES, WITH LOCK-UP STORES AND CAR PARKING KEMPTON

## Location & Description

Marlow is an attractive Thameside town with easy access via the Marlow Bypass (A404M) to the M40 motorway (J4) and M4 motorway (J8/9).

The property is situated within the centre of Marlow, on Liston Road near to the large pay and display public car park, within easy access to various national and independent shops, banks and restaurants.

The accommodation is situated over three floors with private ground floor entrance and foyer. The accommodation is in excellent decorative order throughout and provides a mixture of both open-plan and cellular style offices in a modern environment with kitchen and male / female WC's. The offices have the benefit of LED tube lighting, perimeter trunking, central heating, double glazing, new carpeting and private car parking.