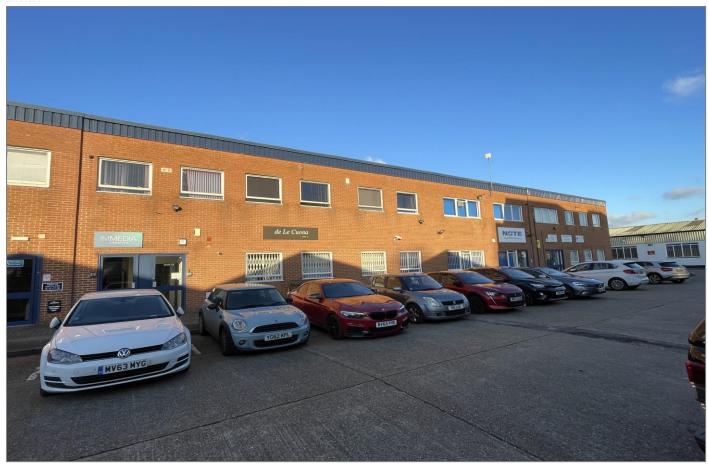

# FIRST FLOOR OFFICE SUITE - TO LET

**Fwith** 

590sq.Ft. (54.81sq.M.)approx. N.I.A.

11a Vansittart Estate

Windsor

**Berkshire** 

SL4 1SE

**SELF-CONTAINED OFFICES WITH CAR PARKING** 

## Location

Vansittart Estate is located off Arthur Road, one of the main approach roads to Windsor town centre from the M4 (Junction 6) and within a short walk of the town centre. Windsor benefits from two railway stations providing access to London Paddington and Waterloo, whilst Heathrow Airport is within a short drive of the town. Windsor also has good road links to M4, M25 and M40 motorways.

The offices further benefit from allocated car parking for 4 cars