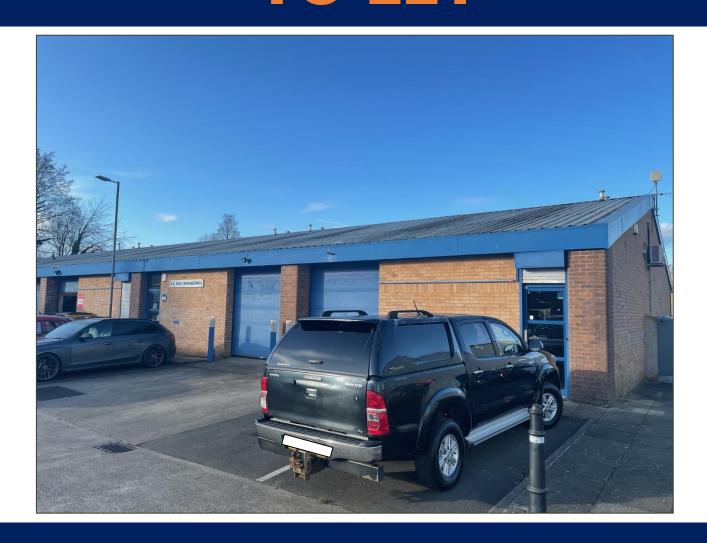

# **Location & Description**

The estate can be found located within the Slough Trading Estate. The trading estate is a well established location for many small and global businesses.

The estate benefits from circa 11 food and beverage options, Nursery, Healthcare and Hotel facilities.

The units benefit from roller shutter door access, personnel door and WC. Some of the units further benefit from mezzanine floors as indicated within the table below.

The units have an internal clear height of 2.8m up to 4.95m apex.