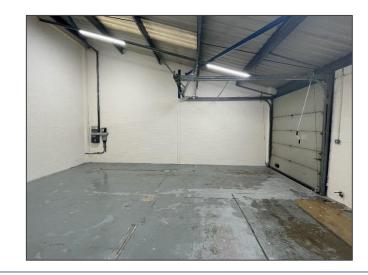

The units benefit from roller shutter door access, personnel door and WC. Some of the units further benefit from mezzanine floors as indicated within the table below.

The units have an internal clear height of 2.8m up to 4.95m apex.