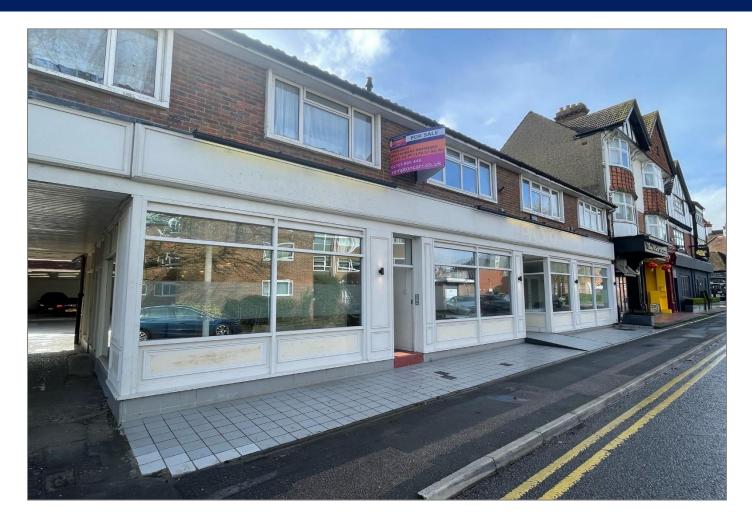

# 1,836sq.ft. (170.57sq.m) Approx N.I.A.

Ground floor, 22-24 Oak End Way

## **Gerrards Cross**

Buckinghamshire

SL9 8BR

### **Outdoor Seating To Front**

kemptoncarr.co.uk | Gerrards Cross office 01753 889446

KEMPTON CARR CROFT property consultants

#### Description

The accommodation is well presented and at ground floor level. Current configuration allows for over 100 covers to include external seating of circa 16 covers.

There is space to the rear of the property for loading to the kitchen.