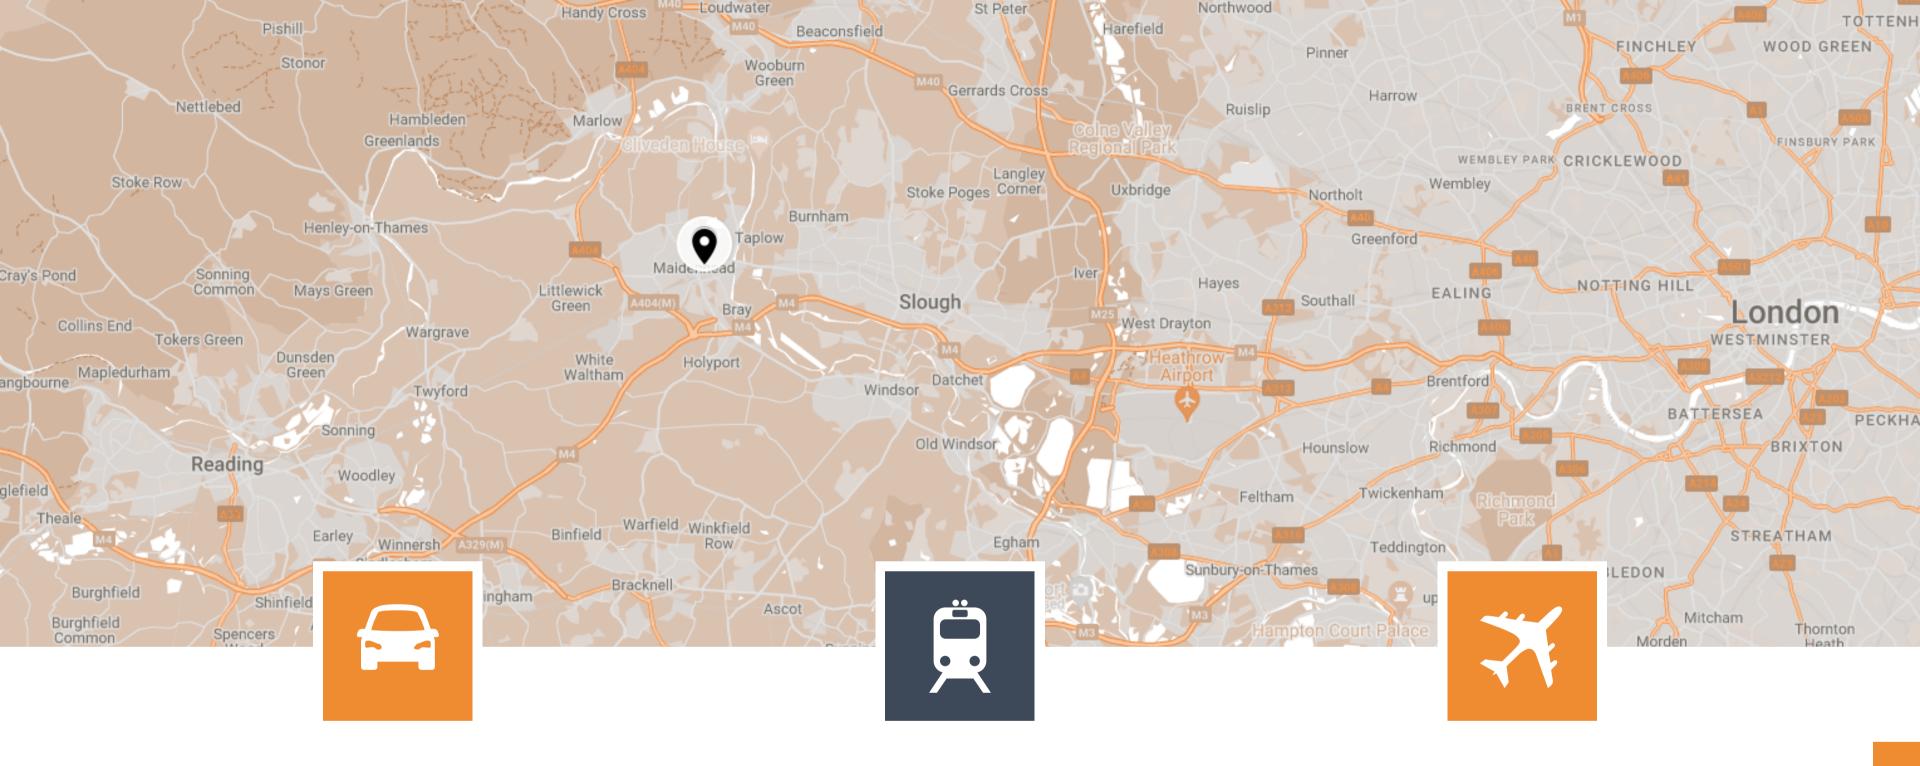

## LOCATION

CAR

TRAIN

2.5 MILES TO J8/9 OF M4

Close to the Holyport Interchange on the M4.

0.3 MILES TO MAIDENHEAD TRAIN STATION

Regular Elizabeth Line and Overground trains into London.

### AIRPORT

#### 14 MILES TO HEATHROW AIRPORT

Worldwide connections within easy reach of Maidenhead.