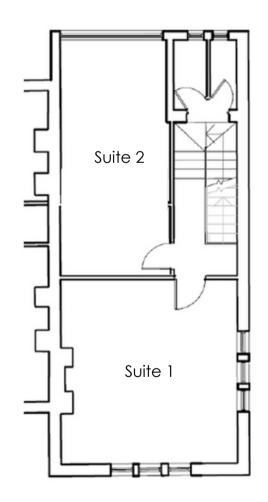

## FLEXIBLE SPACE

Our dynamic office space, spanning two floors, occupies the coveted corner of Grove Road and Broadway. The first floor boasts two office spaces and conveniently located male/female WC's. Ascend to the second floor, where once again, you'll find two versatile office spaces to meet your business needs.

You have the opportunity to customise your workspace by opting to lease either floor independently or both together.

| FLOOR     | SUITE      | SIZE<br>(SQ FT) | RENT<br>(+VAT PA) |
|-----------|------------|-----------------|-------------------|
| 1st       | Suite 1    | 261             | £7,650            |
| 1st       | Suite 2    | 207             |                   |
| 2nd       | Suite 1    | 254             | £6,500            |
| 2nd       | Suite 2    | 143             |                   |
| 1st & 2nd | All Suites | 865             | £14,150           |

First Floor

Second Floor

Maidenhead benefits from a wide range of shops, supermarkets, banks, pubs and restaurants.

From quick and convenient lunchtime options such as Bakedd, Wenzel's, Caffé Nero and Costa to restaurants that include Sauce and Flour, Bardo Lounge, Coppa Club and Storia.