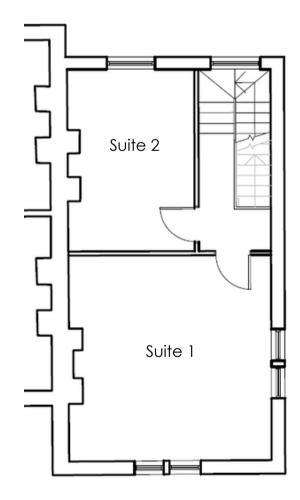

## FLEXIBLE SPACE

Our dynamic office space, spanning two floors, occupies the coveted corner of Grove Road and Broadway. The first floor boasts two office spaces and conveniently located male/female WC's. Ascend to the second floor, where once again, you'll find two versatile office spaces to meet your business needs.

You have the opportunity to customise your workspace by opting to lease either floor independently or both together.

| FLOOR     | SUITE      | SIZE<br>(SQ FT) | RENT<br>(+VAT PA) |
|-----------|------------|-----------------|-------------------|
| 1st       | Suite 1    | 261             | £7,650            |
| 1st       | Suite 2    | 207             |                   |
| 2nd       | Suite 1    | 254             | £6,500            |
| 2nd       | Suite 2    | 143             |                   |
| 1st & 2nd | All Suites | 865             | £14,150           |

First Floor

Second Floor

Maidenhead benefits from a wide range of shops, supermarkets, banks, pubs and restaurants.

From quick and convenient lunchtime options such as Bakedd, Wenzel's, Caffé Nero and Costa to restaurants that include Sauce and Flour, Bardo Lounge, Coppa Club and Storia.