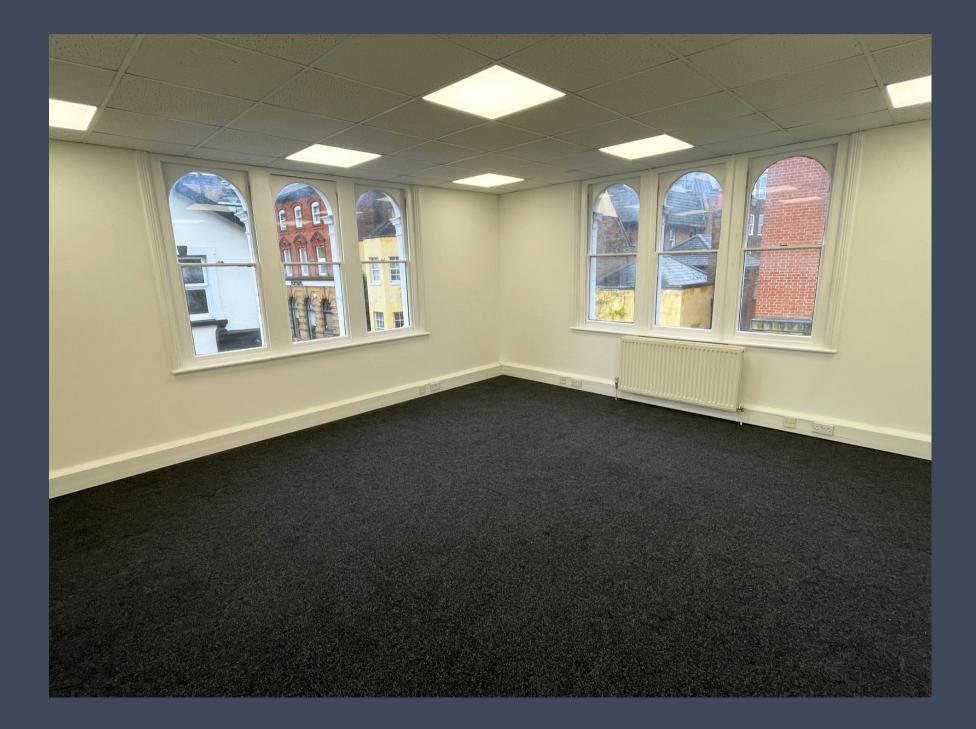

## FLEXIBLE SPACE

Our dynamic office space, spanning two floors, occupies the coveted corner of Grove Road and Broadway. The first floor boasts two office spaces and conveniently located male/female WC's. Ascend to the second floor, where once again, you'll find two versatile office spaces to meet your business needs.

You have the opportunity to customise your workspace by opting to lease either floor independently or both together.

| FLOOR     | SUITE      | SIZE<br>(SQ FT) | RENT<br>(+VAT PA) |
|-----------|------------|-----------------|-------------------|
| 1st       | Suite 1    | 261             | £7,650            |
| 1st       | Suite 2    | 207             |                   |
| 2nd       | Suite 1    | 254             | £6,500            |
| 2nd       | Suite 2    | 143             |                   |
| 1st & 2nd | All Suites | 865             | £14,150           |

First Floor

Second Floor

Maidenhead benefits from a wide range of shops, supermarkets, banks, pubs and restaurants.

From quick and convenient lunchtime options such as Bakedd, Wenzel's, Caffé Nero and Costa to restaurants that include Sauce and Flour, Bardo Lounge, Coppa Club and Storia.