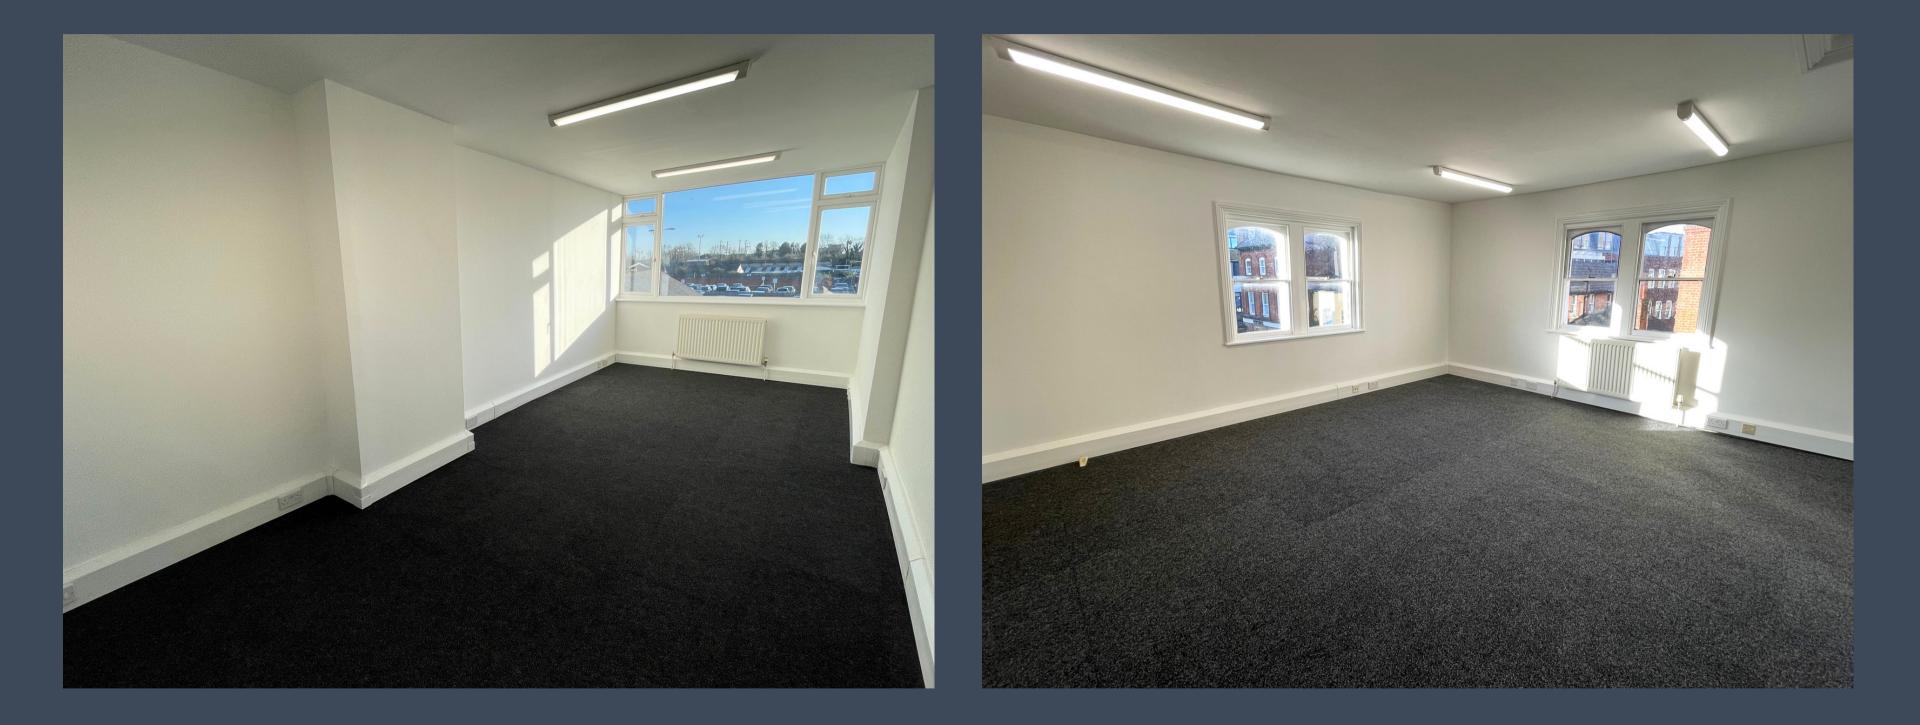

## FLEXIBLE SPACE

Our dynamic office space, spanning two floors, occupies the coveted corner of Grove Road and Broadway. The first floor boasts two office spaces and conveniently located male/female WC's. Ascend to the second floor, where once again, you'll find two versatile office spaces to meet your business needs.

You have the opportunity to customise your workspace by opting to lease either floor independently or both together.

| FLOOR     | SUITE      | SIZE<br>(SQ FT) | RENT<br>(+VAT PA) |
|-----------|------------|-----------------|-------------------|
| 1st       | Suite 1    | 261             | £7,650            |
| 1st       | Suite 2    | 207             |                   |
| 2nd       | Suite 1    | 254             | £6,500            |
| 2nd       | Suite 2    | 143             |                   |
| 1st & 2nd | All Suites | 865             | £14,150           |

First Floor

Second Floor

Maidenhead benefits from a wide range of shops, supermarkets, banks, pubs and restaurants.

From quick and convenient lunchtime options such as Bakedd, Wenzel's, Caffé Nero and Costa to restaurants that include Sauce and Flour, Bardo Lounge, Coppa Club and Storia.