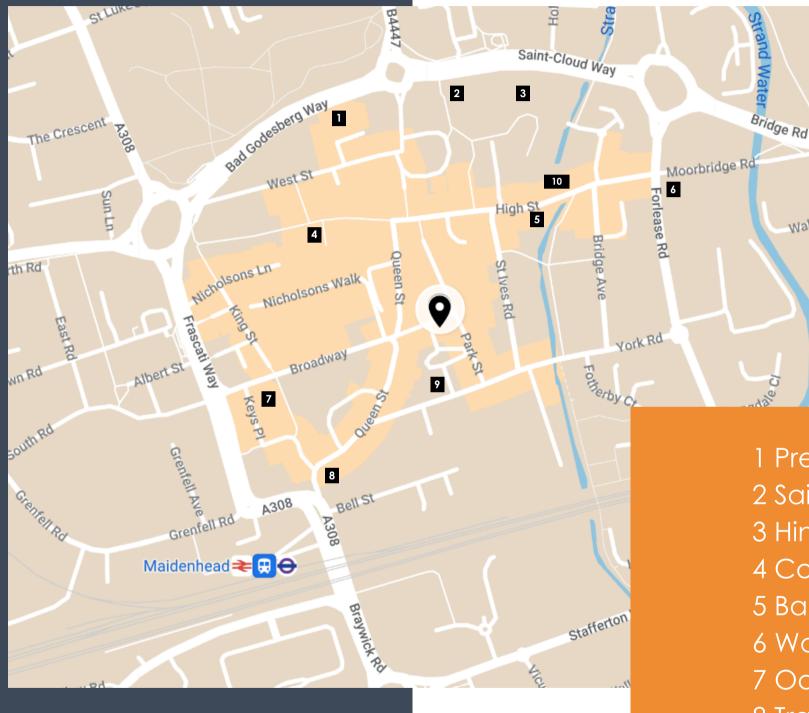

First Floor

Second Floor

Maidenhead benefits from a wide range of shops, supermarkets, banks, pubs and restaurants.

From quick and convenient lunchtime options such as Bakedd, Wenzel's, Caffé Nero and Costa to restaurants that include Sauce and Flour, Bardo Lounge, Coppa Club and Storia.

There are also a range of hotels to choose from such as Premier Inn, Travelodge, Fredrick's Hotel and Taplow House Hotel & Spa.

- 1 Premier Inn
- 2 Sainsbury's
- 3 Hines Meadow Car Park
- 4 Costa
- 5 Bakedd
- 6 Waitrose
- 7 Odeon
- 8 Travelodge
- 9 Grove Road Car Park
- 10 Waterside Quarter

## LOCATION

CAR

TRAIN

2.5 MILES TO J8/9 OF M4

Close to the Holyport Interchange on the M4.

0.3 MILES TO MAIDENHEAD TRAIN STATION

Regular Elizabeth Line and Overground trains into London.