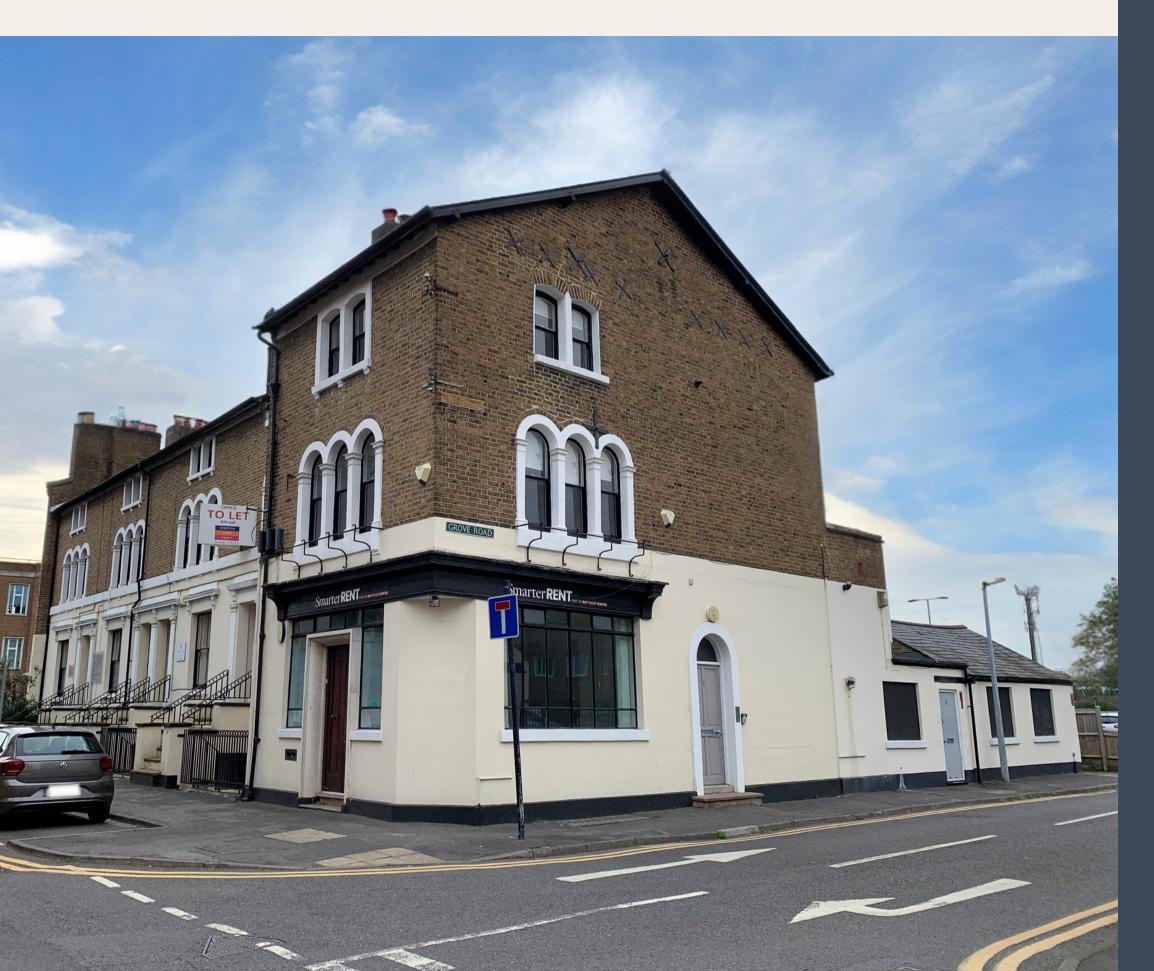

### **OFFICE SPACE TO LET**

## **1 GROVE ROAD** MAIDENHEAD, BERKSHIRE, SL6 1LW

#### TOWN CENTRE OFFICE SPACE TO LET

- Town centre location
- Close to railway station
- Air conditioning
- Gas central heating
- Category II lighting
- Car parking available by way of separate licence
- Lease either floor independently or both together

## FLEXIBLE SPACE

Our dynamic office space, spanning two floors, occupies the coveted corner of Grove Road and Broadway. The first floor boasts two office spaces and conveniently located male/female WC's. Ascend to the second floor, where once again, you'll find two versatile office spaces to meet your business needs.