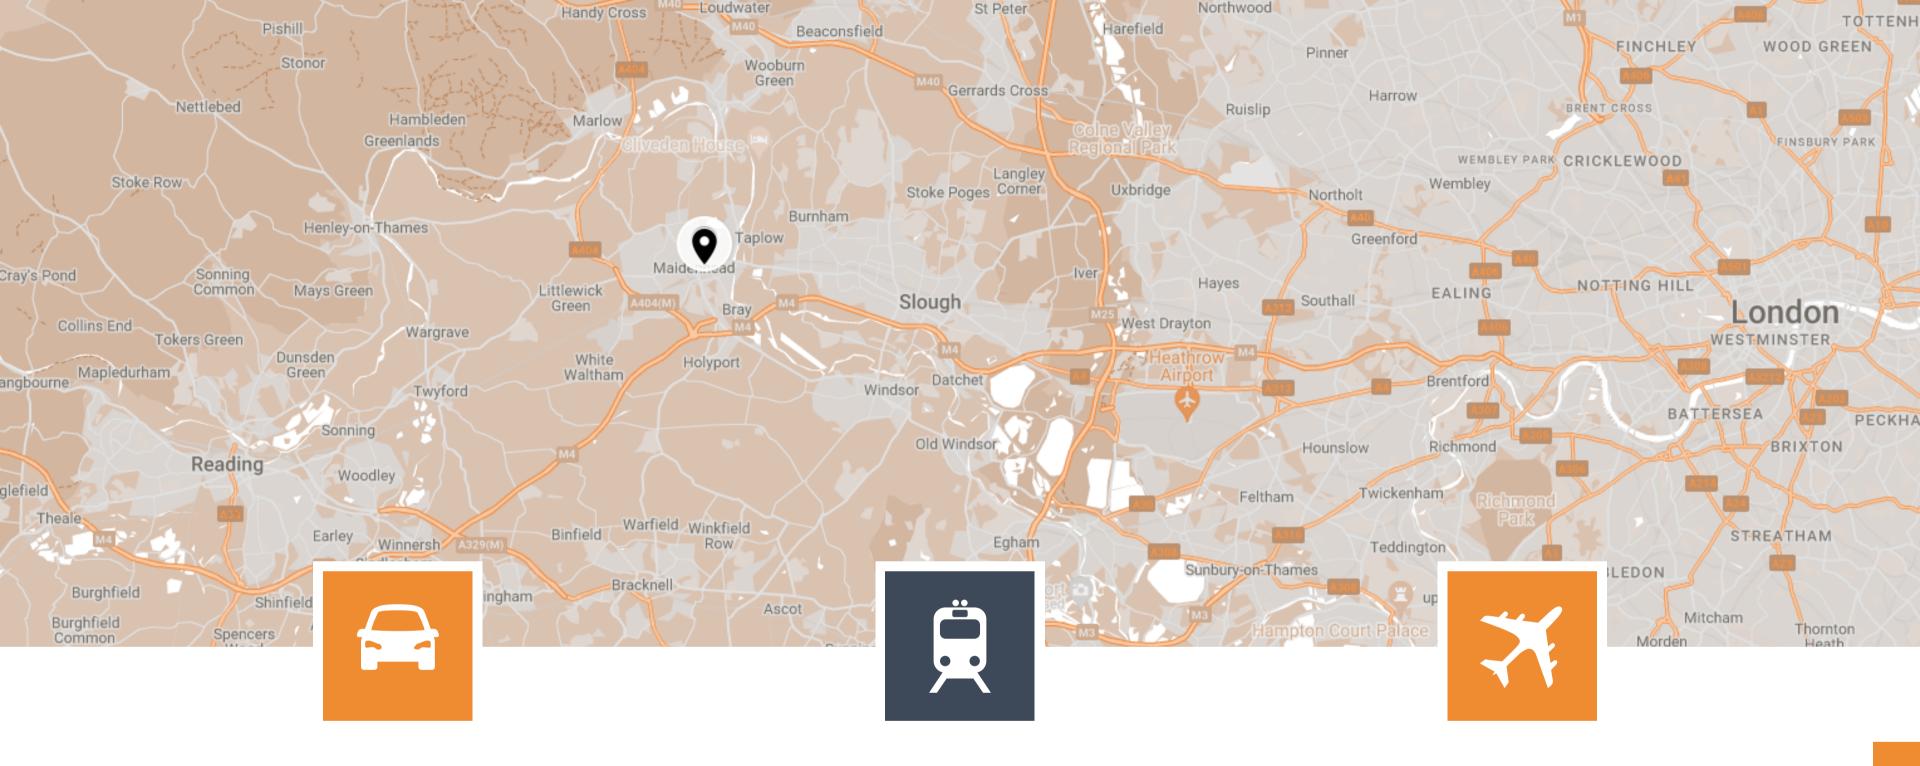

## LOCATION

CAR

TRAIN

2.5 MILES TO J8/9 OF M4

Close to the Holyport Interchange on the M4.

0.3 MILES TO MAIDENHEAD TRAIN STATION

Regular Elizabeth Line and Overground trains into London.

### **AIRPORT**

#### 14 MILES TO HEATHROW AIRPORT

Worldwide connections within easy reach of Maidenhead.