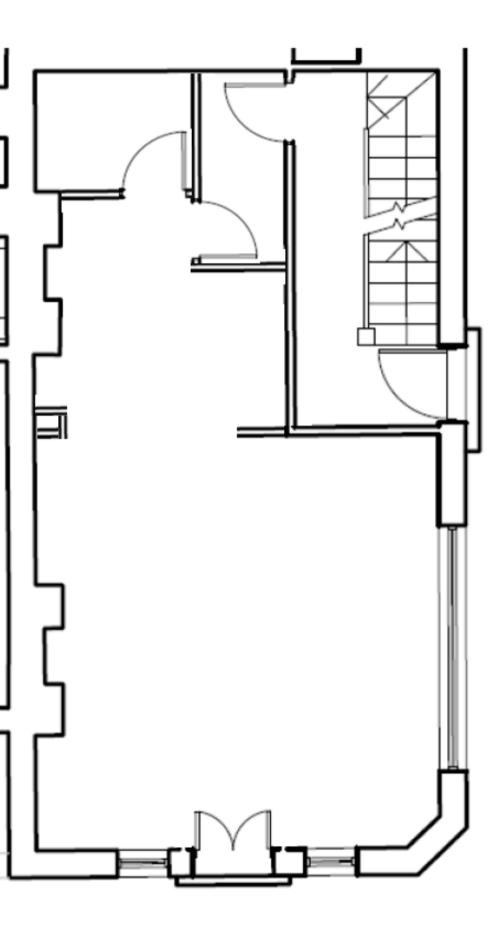

## TO LET: GROUND FLOOR OFFICE / RETAIL SPACE **40 BROADWAY** MAIDENHEAD, BERKSHIRE, SL6 1LW

# GROUND FLOOR TOTAL 302 SQ FT (28.05 SQ M)

#### TO LET OFFICE / RETAIL SPACE

Rent: £12,000 +VAT pa Service charge: £1,150 +VAT pa Rateable value: £6,200

- Town centre location
- Close to railway station
- LED lighting
- Car parking available by way of separate licence





Maidenhead benefits from a wide range of shops, supermarkets, banks, pubs and restaurants.

From quick and convenient lunchtime options such as Bakedd, Wenzel's, Caffé Nero and Costa to restaurants that include Sauce and Flour, Bardo Lounge, Coppa Club and Storia.

There are also a range of hotels to choose from such as Premier Inn, Travelodge, Fredrick's Hotel and Taplow House Hotel & Spa.

- 1 Premier Inn
- 2 Sainsbury's
- 3 Hines Meadow Car Park
- 4 Costa
- 5 Bakedd
- 6 Waitrose
- 7 Odeon
- 8 Travelodge
- 9 Grove Road Car Park
- 10 Waterside Quarter

## LOCATION





CAR

TRAIN

2.5 MILES TO J8/9 OF M4

Close to the Holyport Interchange on the M4.

0.3 MILES TO MAIDENHEAD TRAIN STATION

Regular Elizabeth Line and Overground trains into London.

### **AIRPORT**

#### 14 MILES TO HEAT