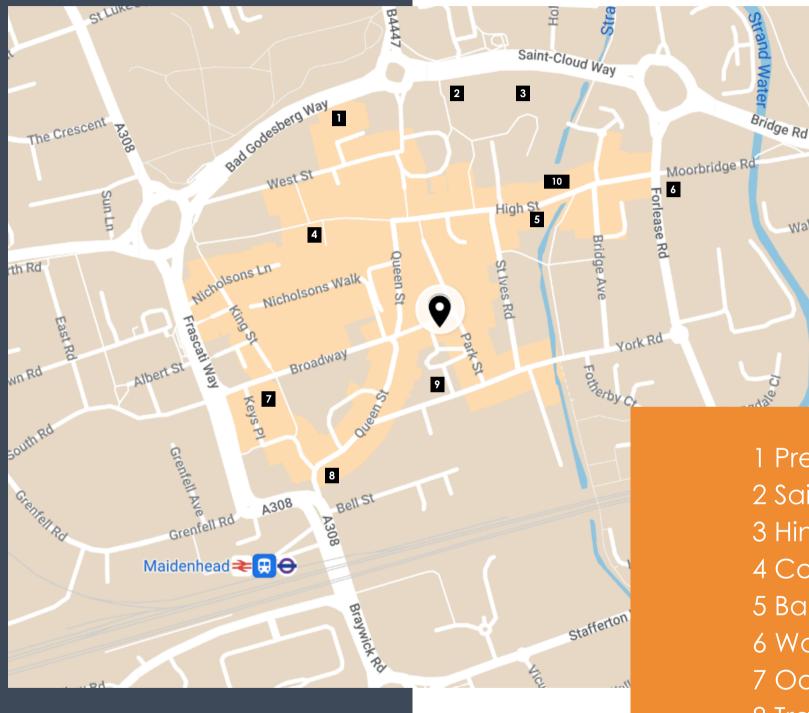

Maidenhead benefits from a wide range of shops, supermarkets, banks, pubs and restaurants.

From quick and convenient lunchtime options such as Bakedd, Wenzel's, Caffé Nero and Costa to restaurants that include Sauce and Flour, Bardo Lounge, Coppa Club and Storia.

There are also a range of hotels to choose from such as Premier Inn, Travelodge, Fredrick's Hotel and Taplow House Hotel & Spa.

- 1 Premier Inn
- 2 Sainsbury's
- 3 Hines Meadow Car Park
- 4 Costa
- 5 Bakedd
- 6 Waitrose
- 7 Odeon
- 8 Travelodge
- 9 Grove Road Car Park
- 10 Waterside Quarter

## LOCATION

CAR

TRAIN

2.5 MILES TO J8/9 OF M4

Close to the Holyport Interchange on the M4.

0.3 MILES TO MAIDENHEAD TRAIN STATION

Regular Elizabeth Line and Overground trains into London.