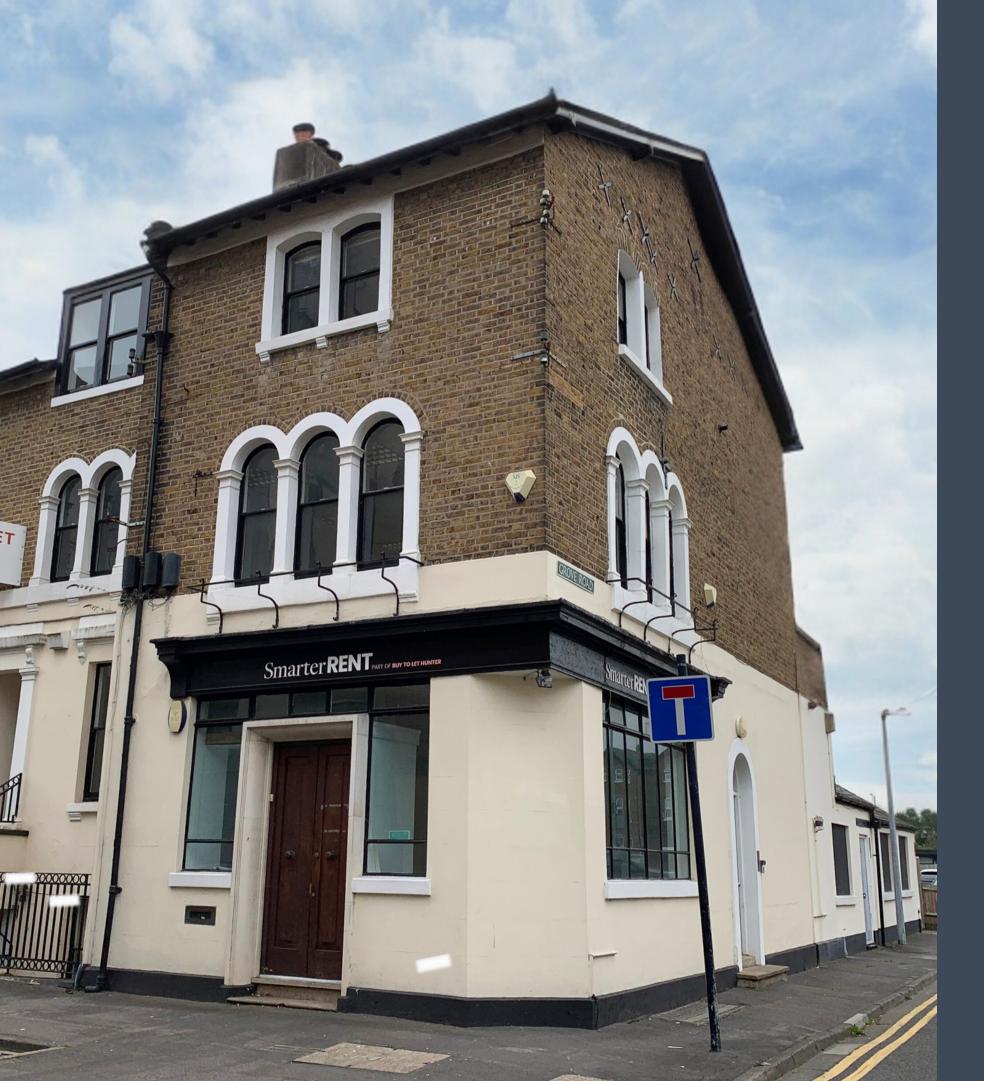

## TO LET: GROUND FLOOR OFFICE / RETAIL SPACE **40 BROADWAY** MAIDENHEAD, BERKSHIRE, SL6 1LW

#### TO LET OFFICE / RETAIL SPACE

Rent: £12,000 +VAT pa Service charge: £1,150 +VAT pa Rateable value: £6,200

- Town centre location
- Close to railway station
- LED lighting
- Car parking available by way of separate licence