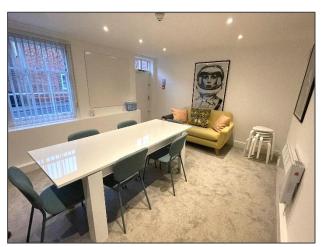

#### Description

The asset consists of an attractive detached office building, with office accommodation over ground and first floor levels with good natural light, and the benefit of 13 car parking spaces.

#### Amenities

- Suitable for office and medical uses (S.T.P.)
- 13 Car Parking Spaces
- Close to Twyford Centre
- Male/Female and Disabled WCs
- Kitchen Facilities