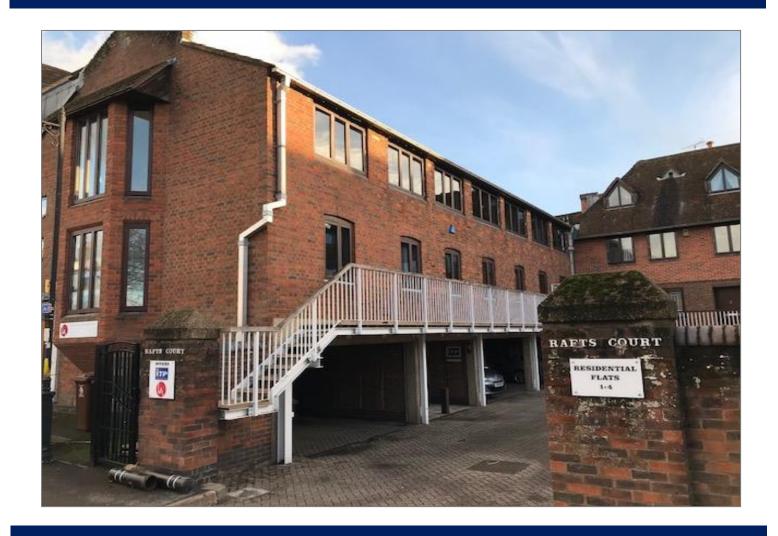

# OFFICES WITH PARKING TO LET

1,108 Sq. Ft. (103 Sq. M.)

First Floor Offices, Rafts Court
Brocas Street

**Eton** 

SL4 6RF

RECENTLY UPGRADED OFFICES WITH AIR CONDITIONING

#### Location

Rafts Court is situated just off Eton High Street and close to Windsor Bridge, Windsor & Eton Riverside station (direct to Waterloo) is just 5 minutes' walk from the property. There is wide selection of restaurants, cafes and other local shops within a short distance.