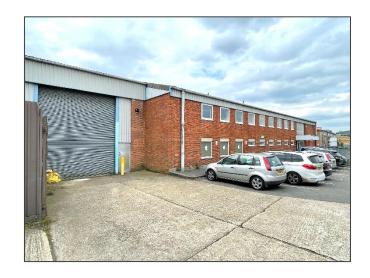

#### Description

The unit can be found within a shared gated yard. The accommodation can be found within a detached industrial / warehouse building of steel portal frame under a pitched roof. To the front of the unit two-storey offices can be found, incorporating a reception.

The warehouse is accessed via a roller-shutter loading door, and benefits from mezzanine floor. The mezzanine floor can be removed if not of use to a prospective tenant.

#### **Amenities**

- 5m x 4m roller-shutter loading door.
- 5.1m eaves height
- 8.9m to apex
- · Shared yard with electric access gate
- 3 Phase Power
- Kitchen facility
- Male & female WCs
- 7 demised car parking spaces, plus the ability to double park.