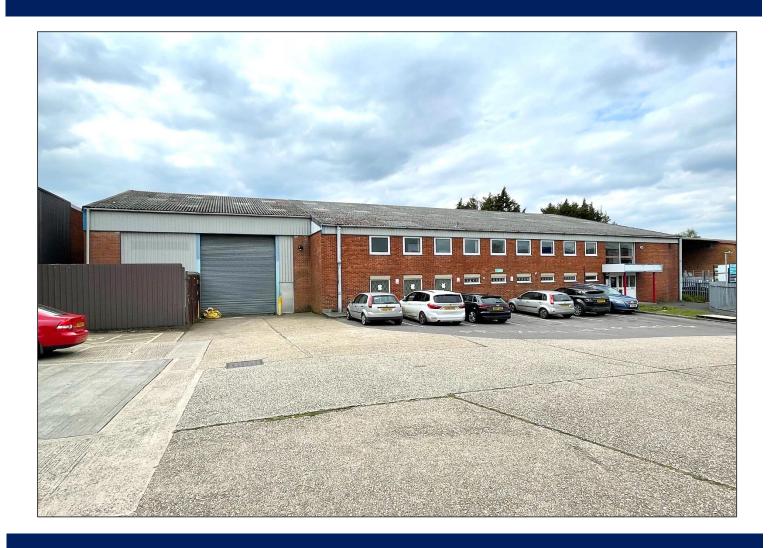

#### Description

The unit can be found within a shared gated yard. The accommodation can be found within a detached industrial / warehouse building of steel portal frame under a pitched roof. To the front of the unit two-storey offices can be found, incorporating a reception.

The warehouse is accessed via a roller-shutter loading door, and benefits from mezzanine floor. The mezzanine floor can be removed if not of use to a prospective tenant.

#### **Amenities**

- 5m x 4m roller-shutter loading door.
- 5.1m eaves height
- 8.9m to apex
- · Shared yard with electric access gate
- 3 Phase Power
- Kitchen facility
- Male & female WCs
- 7 demised car parking spaces, plus the ability to double park.